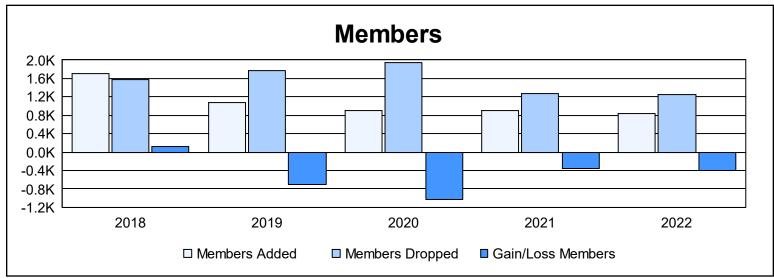

| Year      | New<br>Clubs | Dropped<br>Clubs | Gain/<br>Loss<br>Clubs | New<br>Members | Charter<br>Members | Reinstate<br>Members | Transfer<br>Members | Total<br>Member<br>Added | Total<br>Members<br>Dropped | Gain/<br>Loss<br>Members |
|-----------|--------------|------------------|------------------------|----------------|--------------------|----------------------|---------------------|--------------------------|-----------------------------|--------------------------|
| 2017-2018 | 3            | 5                | -2                     | 1,558          | 77                 | 61                   | 8                   | 1,704                    | 1,582                       | 122                      |
| 2018-2019 | 2            | 7                | -5                     | 980            | 50                 | 18                   | 19                  | 1,067                    | 1,765                       | -698                     |
| 2019-2020 | 0            | 17               | -17                    | 824            | 8                  | 28                   | 48                  | 908                      | 1,937                       | -1,029                   |
| 2020-2021 | 3            | 7                | -4                     | 795            | 78                 | 15                   | 21                  | 909                      | 1,267                       | -358                     |
| 2021-2022 | 2            | 11               | -9                     | 750            | 65                 | 12                   | 21                  | 848                      | 1,253                       | -405                     |
| Average   | 2            | 9                | -7                     | 981            | 56                 | 27                   | 23                  | 1,087                    | 1,561                       | -474                     |