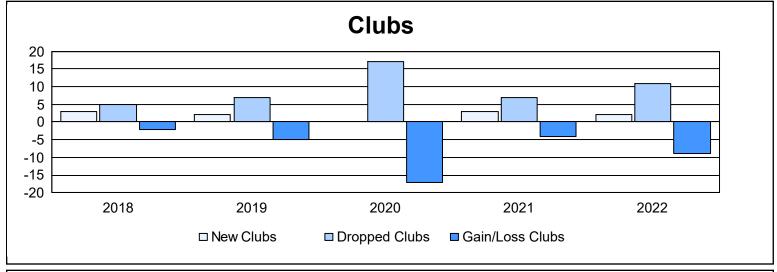

| Year      | New<br>Clubs | Dropped<br>Clubs | Gain/<br>Loss<br>Clubs | New<br>Members | Charter<br>Members | Reinstate<br>Members | Transfer<br>Members | Total<br>Member<br>Added | Total<br>Members<br>Dropped | Gain/<br>Loss<br>Members |
|-----------|--------------|------------------|------------------------|----------------|--------------------|----------------------|---------------------|--------------------------|-----------------------------|--------------------------|
| 2017-2018 | 3            | 5                | -2                     | 1,558          | 77                 | 61                   | 8                   | 1,704                    | 1,582                       | 122                      |
| 2018-2019 | 2            | 7                | -5                     | 980            | 50                 | 18                   | 19                  | 1,067                    | 1,765                       | -698                     |
| 2019-2020 | 0            | 17               | -17                    | 824            | 8                  | 28                   | 48                  | 908                      | 1,937                       | -1,029                   |
| 2020-2021 | 3            | 7                | -4                     | 795            | 78                 | 15                   | 21                  | 909                      | 1,267                       | -358                     |
| 2021-2022 | 2            | 11               | -9                     | 750            | 65                 | 12                   | 21                  | 848                      | 1,253                       | -405                     |
| Average   | 2            | 9                | -7                     | 981            | 56                 | 27                   | 23                  | 1,087                    | 1,561                       | -474                     |